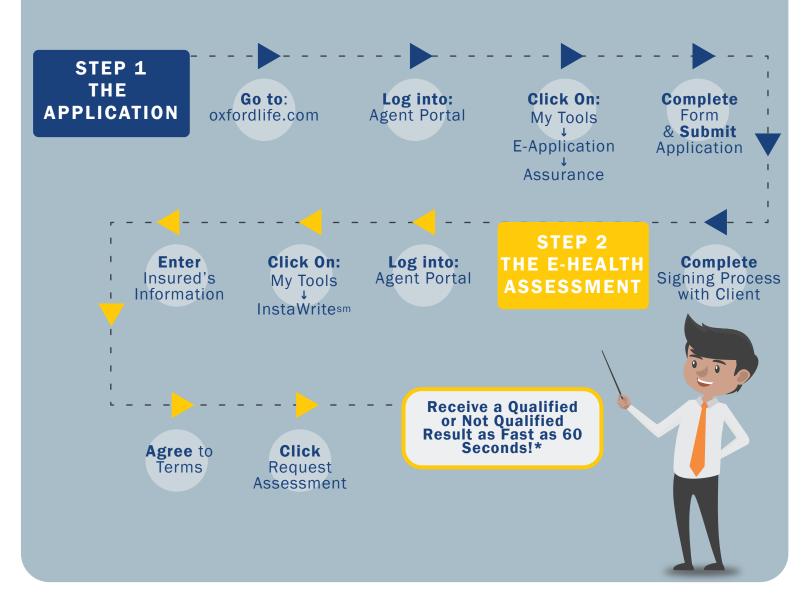

## **EASY 2-STEP PROCESS**

Get A Qualified/Not Qualified Result In 60 Seconds\*

<sup>\*</sup>The average length of time for a qualified/not qualified result for the e-health assessment is less than one minute. The health assessment may also be completed by phone and takes less than 8 minutes.

## Get More Done with InstaWrite<sup>sm</sup>

InstaWrite<sup>sm</sup> improves the traditional life insurance sales experience by featuring an almost **instant health assessment.** 

This new tool delivers a **'Qualified'** or **'Not Qualified'** result in 60 seconds\*. This gives agents the opportunity to schedule more appointments and close more business throughout the day.

\*60 seconds is the average length of time for a qualified /not qualified result. This can be done directly by clicking on the **Health Assessment** tab in the **My Tools** section of the agent portal, or you may contact our Agent Services team to complete the health assessment by phone.