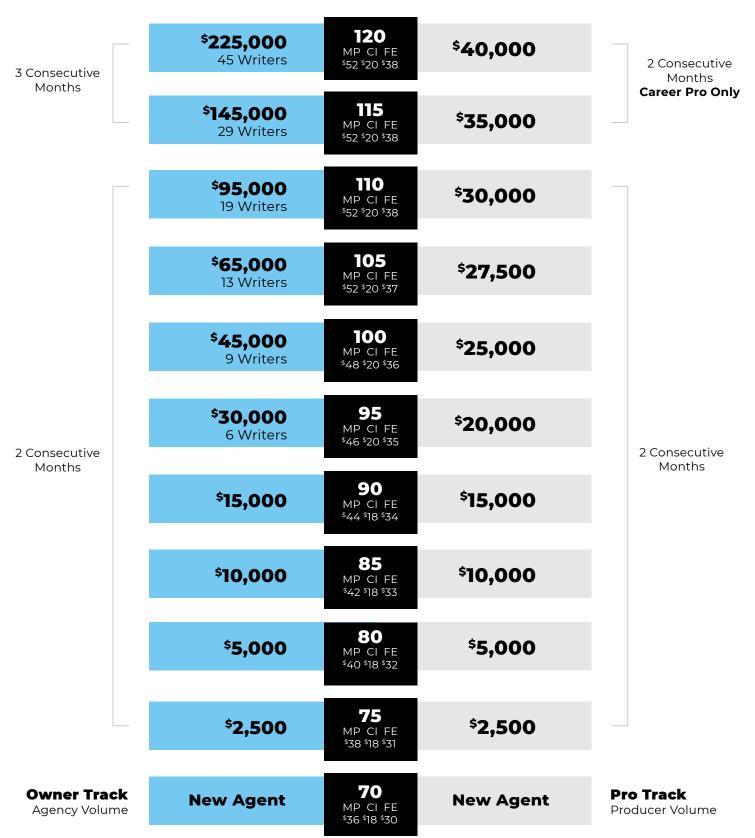

## **Promotion Guidelines**

Production requirements are based on Net Placed Premium. For the Pro Track, Net Placed Premium is based on personal production only. For Owner track, both agency and personal production count towards a promotion. Symmetry agents can qualify for contract promotions based on the Owner or Producer qualifications. Net Placed Premium must be met each qualifying month. A <sup>\$150</sup> or higher Paid Premium Per Lead is required for each qualifying month. Maximum credit per sale is <sup>\$7</sup>,500. No more than 50% of the required premium for a promotion can come from a single leg of downline business. The Unique Writer minimum is required for at least the final qualifying month. A 60%, 90-day, rolling net placed average is required for any promotions. Any debt to SFG or your direct upline must be cleared before a promotion will be applied. Commission raises can only be earned five percentage points at a time. Skipping levels is not permitted.