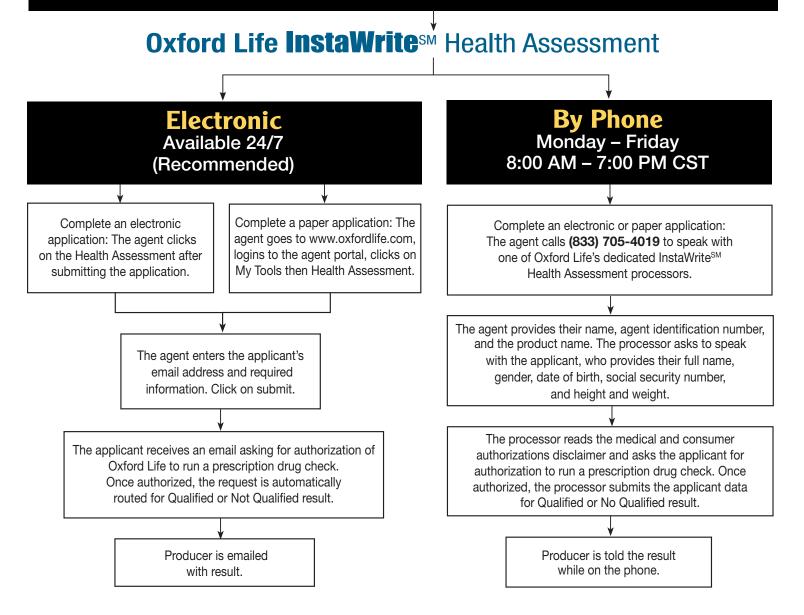

### Oxford Life InstaWrite<sup>™</sup> Health Assessment

Oxford Life InstaWrite<sup>SM</sup> is an application decision process that generates a Qualified or Not Qualified result in a matter of minutes. The process is a streamlined and better experience for you and your client.

- Guaranteed point-of-sale decision
- Rules Based Assessment
- No knockout Rx list needed
- Option B Schedule your Assessment at a later date

- It's quick and easy the health assessment will allow you to give you and your client a decision in minutes
- ► InstaWrite<sup>SM</sup> is available by phone or online, regardless of the application used
- Login to your Oxford Life agent portal or call 833-705-4019

No telephone interview required!

## Life Insurance Products Application and Health Assessment Flow Chart

The agent sells the Life Insurance policy at the appointment and completes the electronic or paper application with the client.

InstaWrite<sup>™</sup> decisions are final. Appeals processes, including refer to underwriter, have been incorporated into the InstaWrite<sup>™</sup> process.